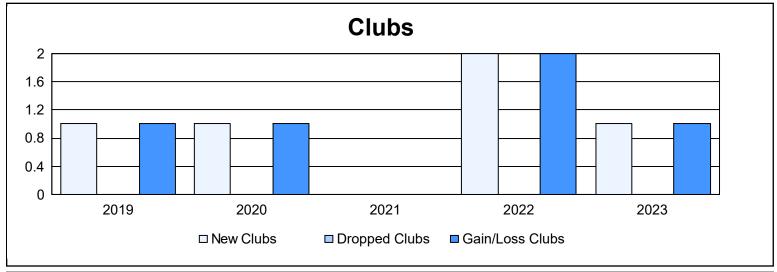

| Year      | New<br>Clubs | Dropped<br>Clubs | Gain/<br>Loss<br>Clubs | New<br>Members | Charter<br>Members | Reinstate<br>Members | Transfer<br>Members | Total<br>Member<br>Added | Total<br>Members<br>Dropped | Gain/<br>Loss<br>Members |
|-----------|--------------|------------------|------------------------|----------------|--------------------|----------------------|---------------------|--------------------------|-----------------------------|--------------------------|
| 2018-2019 | 1            | 0                | 1                      | 183            | 20                 | 1                    | 9                   | 213                      | 180                         | 33                       |
| 2019-2020 | 1            | 0                | 1                      | 144            | 26                 | 4                    | 6                   | 180                      | 197                         | -17                      |
| 2020-2021 | 0            | 0                | 0                      | 99             | 0                  | 1                    | 12                  | 112                      | 159                         | -47                      |
| 2021-2022 | 2            | 0                | 2                      | 136            | 40                 | 3                    | 12                  | 191                      | 189                         | 2                        |
| 2022-2023 | 1            | 0                | 1                      | 180            | 29                 | 6                    | 7                   | 222                      | 222                         | 0                        |
| Average   | 1            | 0                | 1                      | 148            | 23                 | 3                    | 9                   | 184                      | 189                         | -6                       |