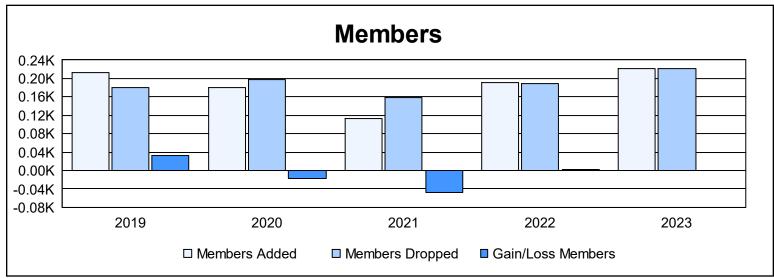

| Year      | New<br>Clubs | Dropped<br>Clubs | Gain/<br>Loss<br>Clubs | New<br>Members | Charter<br>Members | Reinstate<br>Members | Transfer<br>Members | Total<br>Member<br>Added | Total<br>Members<br>Dropped | Gain/<br>Loss<br>Members |
|-----------|--------------|------------------|------------------------|----------------|--------------------|----------------------|---------------------|--------------------------|-----------------------------|--------------------------|
| 2018-2019 | 1            | 0                | 1                      | 183            | 20                 | 1                    | 9                   | 213                      | 180                         | 33                       |
| 2019-2020 | 1            | 0                | 1                      | 144            | 26                 | 4                    | 6                   | 180                      | 197                         | -17                      |
| 2020-2021 | 0            | 0                | 0                      | 99             | 0                  | 1                    | 12                  | 112                      | 159                         | -47                      |
| 2021-2022 | 2            | 0                | 2                      | 136            | 40                 | 3                    | 12                  | 191                      | 189                         | 2                        |
| 2022-2023 | 1            | 0                | 1                      | 180            | 29                 | 6                    | 7                   | 222                      | 222                         | 0                        |
| Average   | 1            | 0                | 1                      | 148            | 23                 | 3                    | 9                   | 184                      | 189                         | -6                       |